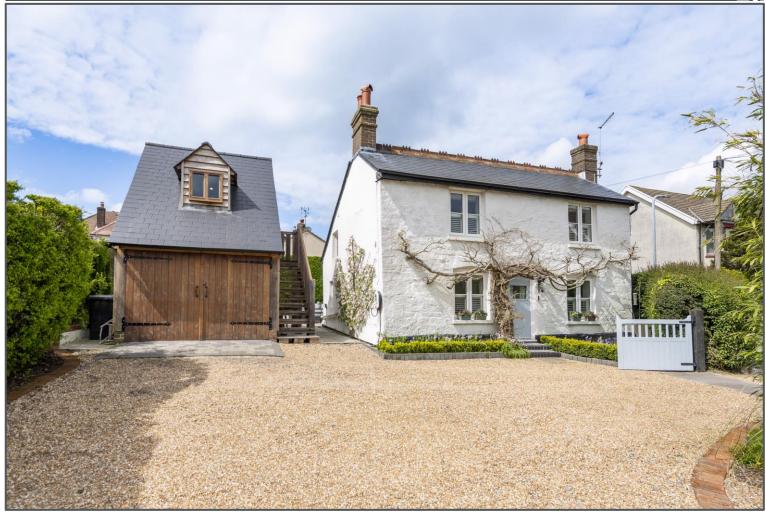

## Huntingdon Road, Crowborough, TN6 2LJ

This is one of those one off properties that do not come around very often and presents itself as a wonderful opportunity for a potential buyer. Situated in a private position in the corner of a road in which you wouldn't know was there providing seclusion and privacy. Once you find it, you will see this is a very special detached character cottage that the current owners have tastefully modernised throughout. The property itself has three bedrooms with one being on the ground floor so there is flexible living on offer. There is a dining room which leads out into the kitchen with a utility room to the rear of the house and a stunning lounge to the side. The lounge is cut off and a gorgeous room to relax in but the flow of the downstairs in general is fantastic. Upstairs you have two further bedrooms, a loft room and a family bathroom. From room to room you will see the character features on show that have been taken into consideration whilst renovating over the years. This house will be for someone with a love for period features. Outside, you have a patio area to the rear which is a perfect spot for a private seating area. This then connects into the garden which for its position is a very generous size. You have a driveway coming across the front of the house which leads onto the new garage which is a lot more than meets the eye. The ground floor of the building is almost a proper room so could be used for a car but could also be used for a number of other things. There are stairs on the outside of the garage which takes you up to a home office and there is plenty of value in that for anyone that works from home. There is also full planning permission for a rear extention that will provide another bedroom and in general, more accommodation if required. We cannot say enough things about this amazing cottage that you have to come and see for yourselves.