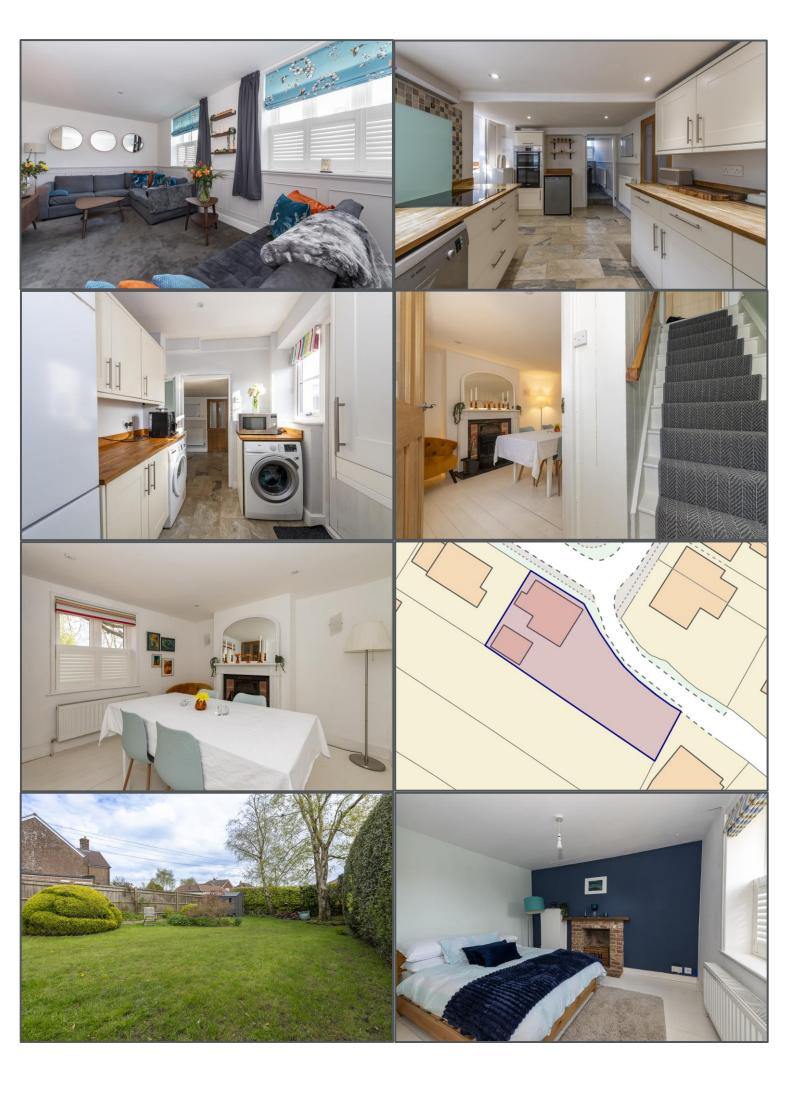

## Huntingdon Road, Crowborough, TN6 2LJ

This is one of those one off properties that do not come around very often and presents itself as a wonderful opportunity for a potential buyer. Situated in a private position in the corner of a road in which you wouldn't know was there providing seclusion and privacy. Once you find it, you will see this is a very special detached character cottage that the current owners have tastefully modernised throughout. The property itself has three bedrooms with one being on the ground floor so there is flexible living on offer. There is a dining room which leads out into the kitchen with a utility room to the rear of the house and a stunning lounge to the side. The lounge is cut off and a gorgeous room to relax in but the flow of the downstairs in general is fantastic. Upstairs you have two further bedrooms, a loft room and a family bathroom. From room to room you will see the character features on show that have been taken into consideration whilst renovating over the years. This house will be for someone with a love for period features. Outside, you have a patio area to the rear which is a perfect spot for a private seating area. This then connects into the garden which for its position is a very generous size. You have a driveway coming across the front of the house which leads onto the new garage which is a lot more than meets the eye. The ground floor of the building is almost a proper room so could be used for a car but could also be used for a number of other things. There are stairs on the outside of the garage which takes you up to a home office and there is plenty of value in that for anyone that works from home. There is also full planning permission for a rear extention that will provide another bedroom and in general, more accommodation if required. We cannot say enough things about this amazing cottage that you have to come and see for yourselves.