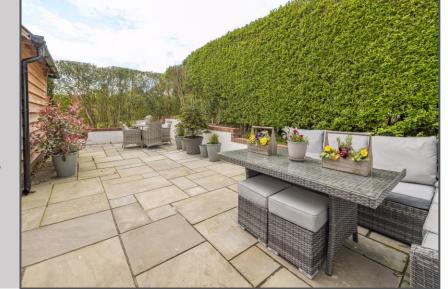

## Huntingdon Road, Crowborough, TN6 2LJ

This is one of those one off properties that do not come around very often and presents itself as a wonderful opportunity for a potential buyer. Situated in a private position in the corner of a road in which you wouldn't know was there providing seclusion and privacy. Once you find it, you will see this is a very special detached character cottage that the current owners have tastefully modernised throughout. The property itself has three bedrooms with one being on the ground floor so there is flexible living on offer. There is a dining room which leads out into the kitchen with a utility room to the rear of the house and a stunning lounge to the side. The lounge is cut off and a gorgeous room to relax in but the flow of the downstairs in general is fantastic. Upstairs you have two further bedrooms, a loft room and a family bathroom. From room to room you will see the character features on show that have been taken into consideration whilst renovating over the years. This house will be for someone with a love for period features. Outside, you have a patio area to the rear which is a perfect spot for a private seating area. This then connects into the garden which for its position is a very generous size. You have a driveway coming across the front of the house which leads onto the new garage which is a lot more than meets the eye. The ground floor of the building is almost a proper room so could be used for a car but could also be used for a number of other things. There are stairs on the outside of the garage which takes you up to a home office and there is plenty of value in that for anyone that works from home. There is also full planning permission for a rear extention that will provide another bedroom and in general, more accommodation if required. We cannot say enough things about this amazing cottage that you have to come and see for yourselves.