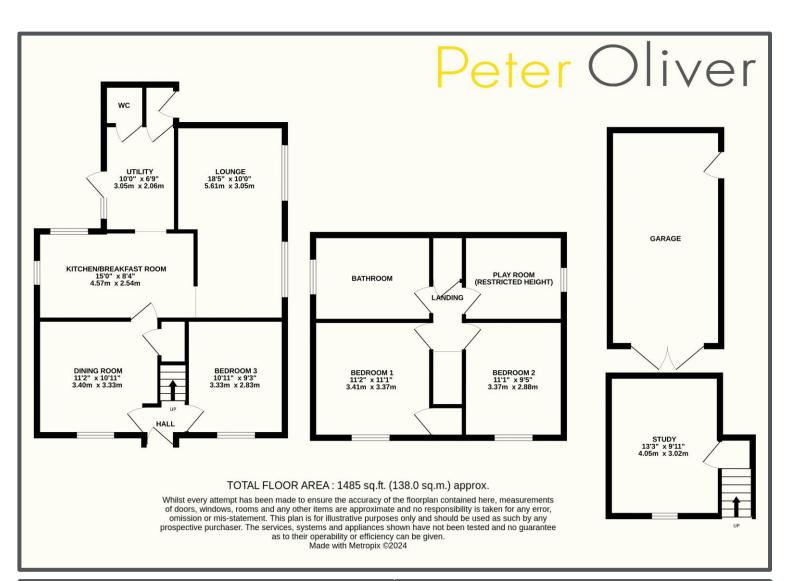

## Huntingdon Road, Crowborough, TN6 2LJ

This is one of those one off properties that do not come around very often and presents itself as a wonderful opportunity for a potential buyer. Situated in a private position in the corner of a road in which you wouldn't know was there providing seclusion and privacy. Once you find it, you will see this is a very special detached character cottage that the current owners have tastefully modernised throughout. The property itself has three bedrooms with one being on the ground floor so there is flexible living on offer. There is a dining room which leads out into the kitchen with a utility room to the rear of the house and a stunning lounge to the side. The lounge is cut off and a gorgeous room to relax in but the flow of the downstairs in general is fantastic. Upstairs you have two further bedrooms, a loft room and a family bathroom. From room to room you will see the character features on show that have been taken into consideration whilst renovating over the years. This house will be for someone with a love for period features. Outside, you have a patio area to the rear which is a perfect spot for a private seating area. This then connects into the garden which for its position is a very generous size. You have a driveway coming across the front of the house which leads onto the new garage which is a lot more than meets the eye. The ground floor of the building is almost a proper room so could be used for a car but could also be used for a number of other things. There are stairs on the outside of the garage which takes you up to a home office and there is plenty of value in that for anyone that works from home. There is also full planning permission for a rear extention that will provide another bedroom and in general, more accommodation if required. We cannot say enough things about this amazing cottage that you have to come and see for yourselves.